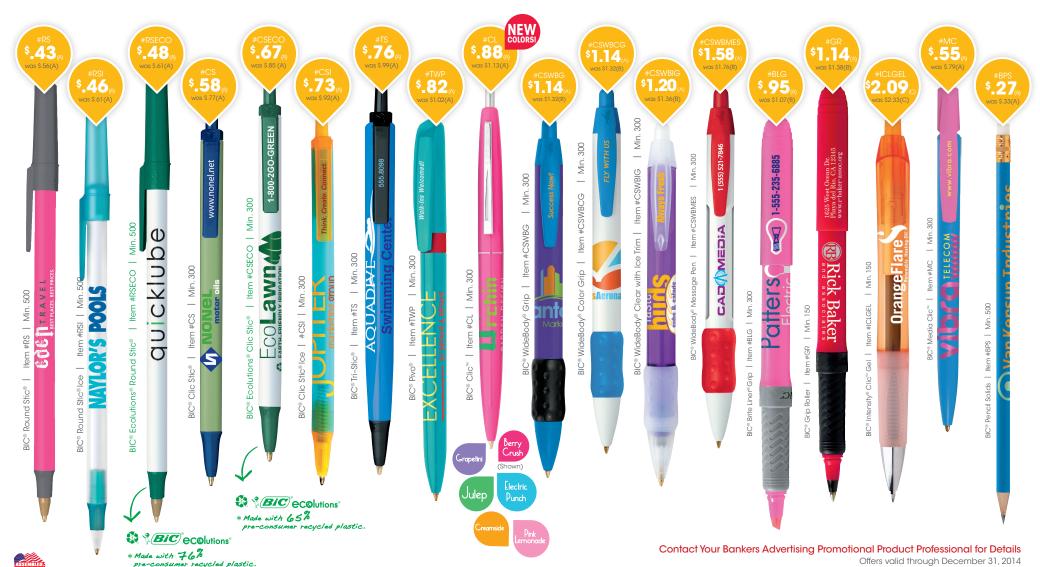

## Shipping, Set-Ups, 24-Hour Service on select BIC® Writing Instruments.

Cataloa Quantities Only.

RS, RSI & RSECO: Price includes a 1-color barrel imprint. 2 colors available. Add \$.12(C) per pen for second imprint color. CS, CSECO & CSI: Price includes a 1-color barrel imprint. 3 colors available on barrel, 1 color on clip. Add \$.12(C) per pen for each additional imprint color or clip imprint 15: Price includes a 1-color barrel imprint on 3 sides. Copy and color may be different on each side at no additional charge. One line of copy per side. 1-color clip imprint available. Add \$.12(C) per pen for clip imprint. TWP: Price includes a 1-color barrel imprint. 2 colors available on barrel. 1 color on clip. Add \$.12(C) per pen for second imprint color or clip imprint. CL: Price includes a 1-color barrel imprint. 3 colors available. Add \$.12(C) per pen for each additional imprint color. CSWBG, CSWBG: Price includes a 1-color barrel imprint. 3 colors available on barrel, 1 color on clip. Add \$.12(C) per pen for each additional imprint color or clip imprint. CSWBMES: Price includes a 1-color barrel imprint. 3 colors available on barrel, 1 color on clip, Add \$.12(C) per pen for each additional imprint color or clip imprint. 24-Hour Service is not available on CSWBMES. BLG, GR: Price includes a 1-color barriel or cap imprint. 4 colors max available in any barriel/cap combination. Add \$.12(C) per highlighter or pen for each additional imprint color. Add \$.12(C) per highlighter or pen for each color in second location. Imprint is put on cap unless otherwise specified. ICLGEL: Price includes a 1-color barrel imprint. 2 colors available on barrel, 1 color on clip. Add \$.12(C) per pen for second imprint color or clip imprint. MC: Price includes a 1-color barrel imprint. 3 colors available on barrel, 1 color on clip. Add \$.12(C) per pen for each additional imprint color or clip imprint. BPS: Price includes a 1-color barrel imprint. 2 colors available. Add \$.12(C) per pencil for second imprint color. For longer imprints will be placed toward eraser end of barrel. ICLGEL and BPS are not assembled in the USA.