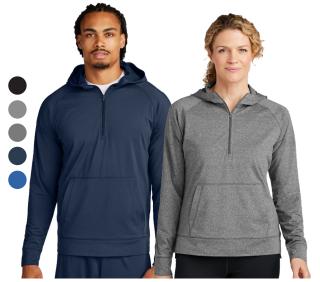

## Sport-Teck Sport-Wick Stretch 1/2 Zip Hoodie ST856 | Men's LST856 | Women's 6.8-ounce, 90/10 poly/spandex, Front pouch pocket, Tag-free label.

Moisture wicking 1/2 zip hoodie. Sizes: S-4XL.

| Screened          | Embroidered       |
|-------------------|-------------------|
| Min. 24 / \$36.65 | Min. 12 / \$40.00 |
| 144 / \$35.35     | 24 / \$38.35      |
|                   | 72 / \$36.65      |

Pricing through XL. Add \$1.70 each for 2XL, \$5.00 each for 3XL, \$6.70 each for 4XL.

LST850 | Women's Tag-free label, Smooth-faced, Chin guard for additional comfort, Cadet collar, Taped neck, Raglan sleeves, Open cuffs and hem. Sizes: S-4XL.