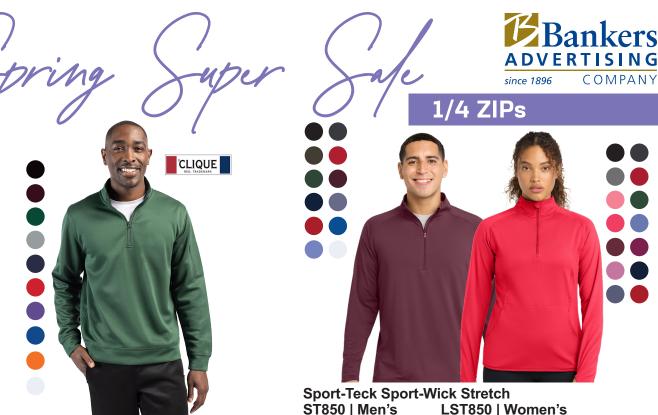

## Sport-Teck Sport-Wick Stretch 1/2 Zip Hoodie ST856 | Men's LST856 | Women's 6.8-ounce, 90/10 poly/spandex, Front pouch pocket, Tag-free label.

Moisture wicking 1/2 zip hoodie. Sizes: S-4XL.

| Screened          | Embroidered       |
|-------------------|-------------------|
| Min. 24 / \$36.65 | Min. 12 / \$40.00 |
| 144 / \$35.35     | 24 / \$38.35      |
|                   | 72 / \$36.65      |

Pricing through XL. Add \$1.70 each for 2XL, \$5.00 each for 3XL, \$6.70 each for 4XL.

LST850 | Women's Tag-free label, Smooth-faced, Chin guard for additional comfort, Cadet collar, Taped neck, Raglan sleeves, Open cuffs and hem. Sizes: S-4XL.

> Screened Min. 24 / \$33.35 144 / \$32.00

Embroidered Min. 12 / \$36.65 24 / \$35.00 72 / \$33.35

Bankers

COMPANY

Pricing through XL. Add \$1.70 each for 2XL, \$5.00 each for 3XL, \$6.70 each for 4XL.