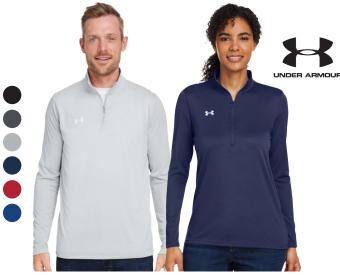

## **Under Armour Team Tech** 1376844 | Men's 1376862 | Women's

100% recycled polyester material wicks sweat and dries quickly, Anti-odor technology prevents the growth of odor-causing microbes. Generous quarter-zip front makes for easy layering. Sizes: S-4XL.

| S    | cree | ened    |
|------|------|---------|
| Min. | 24 / | \$52.10 |
| 1    | 44 / | \$50.75 |

| Em   | bro | idered    |   |
|------|-----|-----------|---|
| Min. | 12  | / \$55.45 | 5 |
|      | 24  | / \$53.75 | ; |
|      | 72  | / \$52.10 |   |
|      |     |           | - |

Pricing through XL. Add \$4.60 each for 2XL, \$7.35 each for 3XL, \$12.10 each for 4XL.

Embroidery: Price includes up to 5,000 stitches. Additional stitches add \$.45 per thousand stitches. • Digitizing - \$60.00 Screenprint: Price includes one-color, one location imprint. Additional Location: Qty 24: \$3.00, Qty: 144: \$2.00; Additional Color (per location): Qty 24: \$0.50, Qty 144: \$0.45. New Screens: \$22.00 each. Re-Order Screens: \$14.00 each. For all other charges, contact your Bankers Sales Consultant. Expires 5/31/25