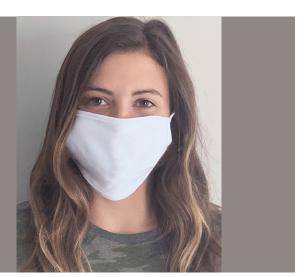

# **LAT Adult Cotton** Face Mask

Give your staff and customers these non-medical face masks. Introducing 2-ply, 100% cotton face masks. Made with soft, cotton ribbed binding to comfortably fit adults while keeping them safe. Plus the smooth cotton surface provides the perfect canvas for your brand.

- · 4.5 oz., 100% combed ringspun cotton jersey mask in tinted blue
- · Ribbed cotton binding across the top, bottom and ear holes ensure comfortable all day wear
- 2-plv
- · Reusable
- Breathable
- · One size fits most
- · 6 3/4" W x 4 5/8" L
- · Color: Blue tint
- · Imprint Area: 3 1/2" x 2 1/2"