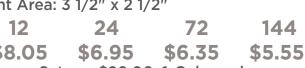

24 72 12 \$6.95 \$6.35 \$8.05

Set-up: \$20.00, 1-Color only

Wash before wearing, • 100% breathable 2-ply cotton holds up to extended washes and wear. Wash to sanitize after wearing. Dry completely in dryer for form fit after each use. Individuals should be careful not to touch eyes, nose and mouth when removing face mask and wash hands immediately after removing.