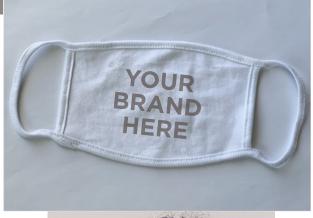

# **LAT Adult Cotton** Face Mask

Give your staff and customers these non-medical face masks. Introducing 2-ply, 100% cotton face masks. Made with soft, cotton ribbed binding to comfortably fit adults while keeping them safe. Plus the smooth cotton surface provides the perfect canvas for your brand.

- · 4.5 oz., 100% combed ringspun cotton jersey mask in tinted blue
- · Ribbed cotton binding across the top, bottom and ear holes ensure comfortable all day wear
- 2-plv
- · Reusable
- Breathable
- · One size fits most
- · 6 3/4" W x 4 5/8" L
- · Color: Blue tint
- · Imprint Area: 3 1/2" x 2 1/2"