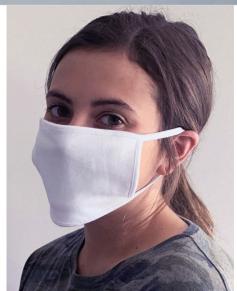

# **LAT Adult Cotton** Face Mask

Give your staff and customers these non-medical face masks. Introducing 2-ply, 100% cotton face masks. Made with soft, cotton ribbed binding to comfortably fit adults while keeping them safe. Plus the smooth cotton surface provides the perfect canvas for your brand.

- · 4.5 oz., 100% combed ringspun cotton jersey mask in tinted blue
- · Ribbed cotton binding across the top, bottom and ear holes ensure comfortable all day wear
- 2-plv
- · Reusable
- Breathable
- · One size fits most
- · 6 3/4" W x 4 5/8" L
- · Color: Blue tint
- · Imprint Area: 3 1/2" x 2 1/2"