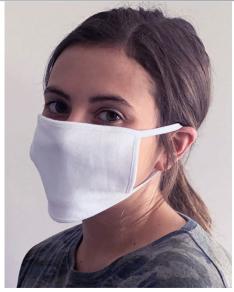

## LAT Adult Cotton Face Mask

Give your staff and customers these non-medical face masks. Introducing 2-ply, 100% cotton face masks. Made with soft, cotton ribbed binding to comfortably fit adults while keeping them safe. Plus the smooth cotton surface provides the perfect canvas for your brand.

## FEATURES

- 4.5 oz., 100% combed ringspun cotton jersey mask in tinted blue
- Ribbed cotton binding across the top, bottom and ear holes ensure comfortable all day wear
- 2-plv
- · Reusable
- · Breathable
- · One size fits most
- · 6 3/4" W x 4 5/8" L
- · Color: Blue tint
- · Imprint Area: 3 1/2" x 2 1/2"