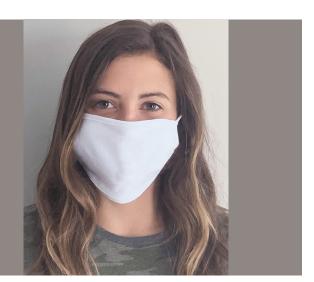

## LAT Adult Cotton Face Mask

Give your staff and customers these non-medical face masks. Introducing 2-ply, 100% cotton face masks. Made with soft, cotton ribbed binding to comfortably fit adults while keeping them safe. Plus the smooth cotton surface provides the perfect canvas for your brand.

## FEATURES

- 4.5 oz., 100% combed ringspun cotton jersey mask in tinted blue
- Ribbed cotton binding across the top, bottom and ear holes ensure comfortable all day wear
- 2-plv
- · Reusable
- · Breathable
- · One size fits most
- · 6 3/4" W x 4 5/8" L
- · Color: Blue tint
- · Imprint Area: 3 1/2" x 2 1/2"