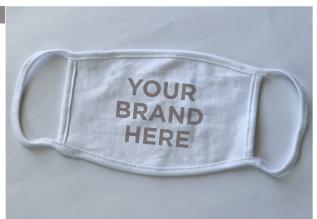

## LAT Adult Cotton Face Mask

Give your staff and customers these non-medical face masks. Introducing 2-ply, 100% cotton face masks. Made with soft, cotton ribbed binding to comfortably fit adults while keeping them safe. Plus the smooth cotton surface provides the perfect canvas for your brand.

## FEATURES

- 4.5 oz., 100% combed ringspun cotton jersey mask in tinted blue
- Ribbed cotton binding across the top, bottom and ear holes ensure comfortable all day wear
- 2-plv
- · Reusable
- · Breathable
- · One size fits most
- · 6 3/4" W x 4 5/8" L
- · Color: Blue tint
- · Imprint Area: 3 1/2" x 2 1/2"