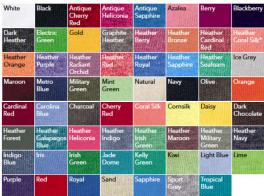

## Gildan Softstyle® T-Shirt

- 4.5 oz.(US), 100% preshrunk ring spun cotton
- Antique colors & Sport Grey: 90/10 cotton/polyester
- Heather colors & Blackberry: 35/65 cotton/ polyester
- Graphite Heather: 50/50 cotton/ polyester
- Semi-fitted
- High stitch density for smoother printing surface
- Seamless double needle 3/4" collar
- Taped neck and shoulders
- Rolled forward shoulder
- Double needle sleeve and bottom hems
- Quarter-turned to eliminate center crease
- Tear away label

## Colors:

Sizes: XS-3XL