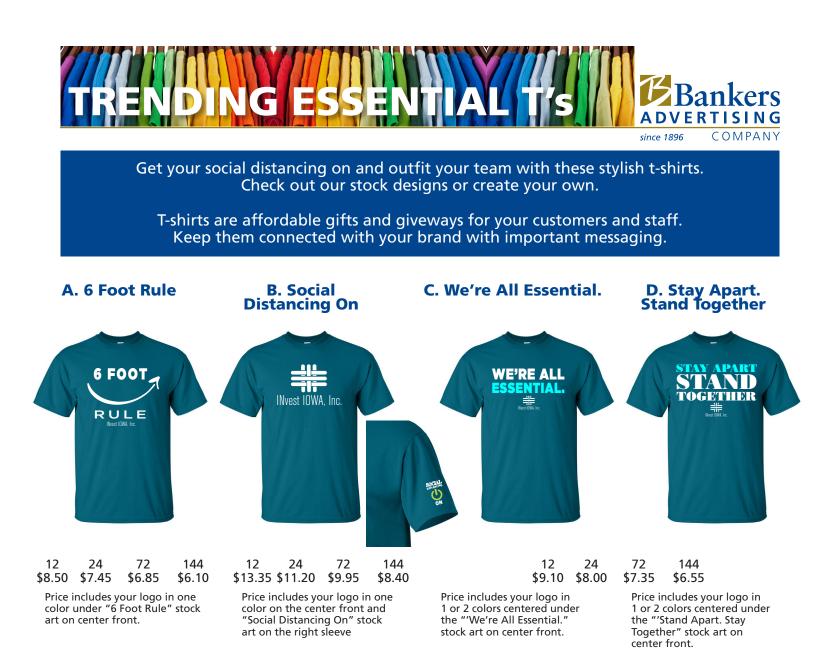

Prices through XL. Upcharges will apply for larger sizes. Contact us for details. Set Up: \$10.00 for your logo.