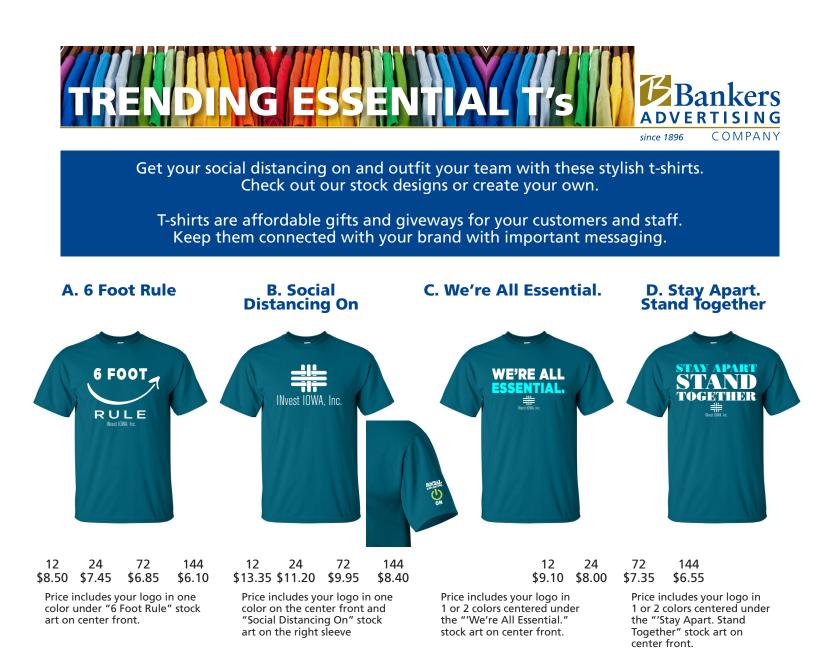

Prices through XL. Upcharges will apply for larger sizes. Contact us for details. Set Up: \$10.00 for your logo.