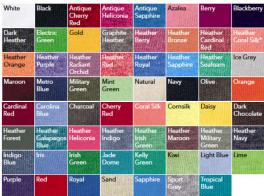

Prices through XL. Upcharges will apply for larger sizes. Contact us for details. Set Up: \$10.00 for your logo.

## Gildan Softstyle® T-Shirt

- 4.5 oz.(US), 100% preshrunk ring spun cotton
- Antique colors & Sport Grey: 90/10 cotton/polyester
- Heather colors & Blackberry: 35/65 cotton/ polyester
- Graphite Heather: 50/50 cotton/ polyester
- Semi-fitted
- High stitch density for smoother printing surface
- Seamless double needle 3/4" collar
- Taped neck and shoulders
- Rolled forward shoulder
- Double needle sleeve and bottom hems
- Quarter-turned to eliminate center crease
- Tear away label

## Colors:



Sizes: XS-3XL